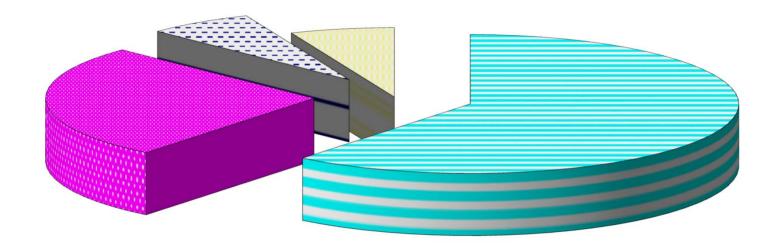

# KENTUCKY LOTTERY CORPORATION "WHERE THE MONEY GOES" INCEPTION-TO-DATE SALES AS OF DECEMBER 31, 2017 \$18.894 BILLION

\$1.209
BILLION PAID FOR
MARKETING & OPERATING
EXP - 6.4%

\$1.186 BILLION PAID TO RETAILERS - 6.3%

\$5.025 BILLION EARNED FOR THE STATE OF KENTUCKY - 26.6%

\$11.474 BILLION PAID TO WINNERS - 60.7%