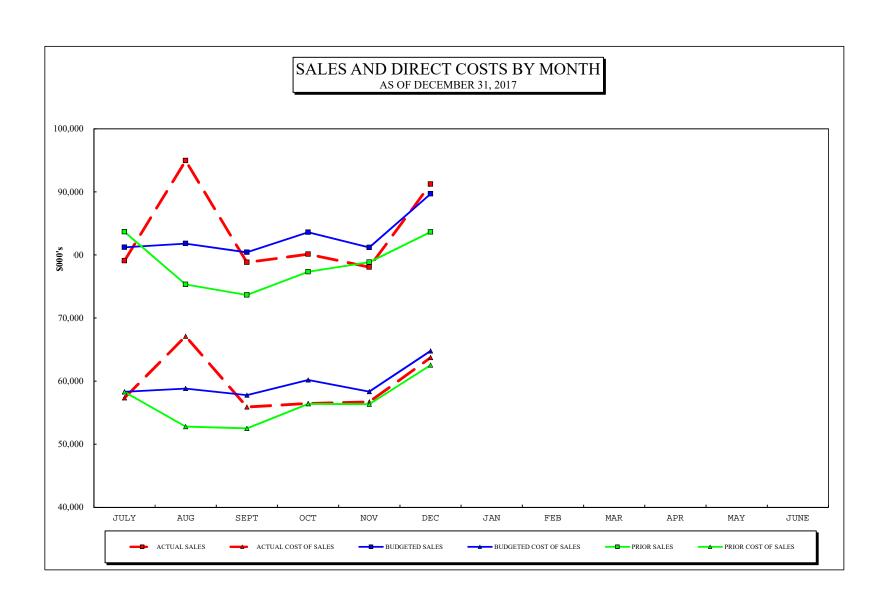

#### **INCOME STATEMENT**

Ticket sales for December 2017 were \$91.9 million which is \$7.1 million or 8.3% more than the same month of the prior fiscal year. Sales for the year were \$507.7 million which is \$28.6 million or 6.0% more than in the prior fiscal year. Instant ticket sales were \$1.3 million or 2.5% more than the same month of the prior fiscal year, and \$10.3 million or 3.6% more than the prior fiscal year. Draw game sales were \$4.8 million or 18.2% more than the same month of the prior year, and \$11.5 million or 7.3% more than prior fiscal year. Keno sales were \$543,000 or 8.4% more than the same month of the prior fiscal year, and \$4.4 million or 12.7% more than prior fiscal year. iLottery instant play sales were \$478,000 or 116.0% more than the same month of the prior year, and \$2.5 million or 128.8% more than prior fiscal year.

Ticket sales for the month of December were \$1.4 million or 1.6% more than budget. Ticket sales for the fiscal year were \$4.6 million or 0.9% more than budget. Instant ticket sales were \$1.7 million, or 3.2% less than budget for the current month, and \$3.2 million or 1.1% less than budget for the fiscal year. Draw game sales were \$3.1 million or 11.2% more than budget for the month, and \$10.0 million or 6.3% more than budget for the fiscal year. Keno sales for the month were \$43,000 or 0.6% less than budget, and \$2.4 million or 5.7% less than budget for the fiscal year. iLottery instant play sales were \$94,000 or 11.8% more than budget for the month, and \$73,000 or 1.7% more than budget for the fiscal year.

Prize expenses for December 2017 were 62.3% of total sales, compared to 66.8% in the same month last year and 64.4% budgeted. Combined prize expense for the year was 63.2%, compared to 63.6% last fiscal year and 64.0% budgeted. Instant prize expense for the month was 68.7%, draw game prize expense was 50.4%, Keno prize expense was 64.9%, and iLottery instant play prize expense was 74.4%. Instant prize expense for the fiscal year was 69.0%, draw game prize expense was 52.5%, Keno prize expense was 64.9%, and iLottery instant play prize expense was 78.6%.