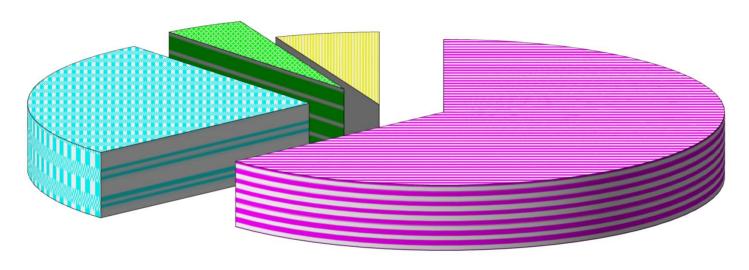

# KENTUCKY LOTTERY CORPORATION "WHERE THE MONEY GOES" YEAR-TO-DATE SALES AS OF DECEMBER 31, 2017 \$502.3 MILLION

\$23.6 MILLION PAID FOR MARKETING & OPERATING EXP - 4.7%

\$30.1 MILLION PAID TO RETAILERS - 6.0%

\$131.1 MILLION EARNED FOR THE STATE OF KENTUCKY - 26.1%

\$317.5 MILLION PAID TO WINNERS - 63.2%