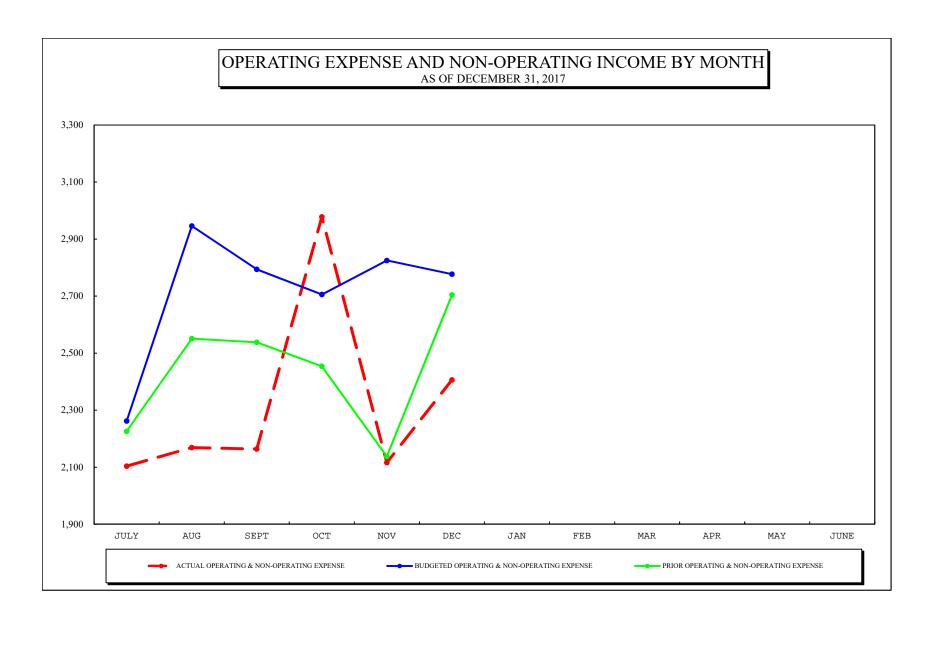

Operating costs were \$2.4 million for December, compared to \$2.8 million budgeted and \$2.7 million for the same month last year. These costs included advertising and promotions of \$918,000, salaries & benefits of \$1.2 million, contracted and professional services of \$142,000, depreciation expense of \$93,000, and other general and administrative costs of \$120,000. Operating costs for the year were \$14.2 million, compared to \$16.5 million budgeted and \$14.9 million prior fiscal year.